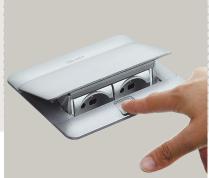

#### **PUSH & SLIDE COVER**

Patented system with controlled opening for maximum safety in floor installation.

#### DESKTOP AND FLOOR INSTALLATION

Installable both in floating or concrete surfaces and floors, it can be completed with 4 modules of the MÀTIX or LIVINGLIGHT range.