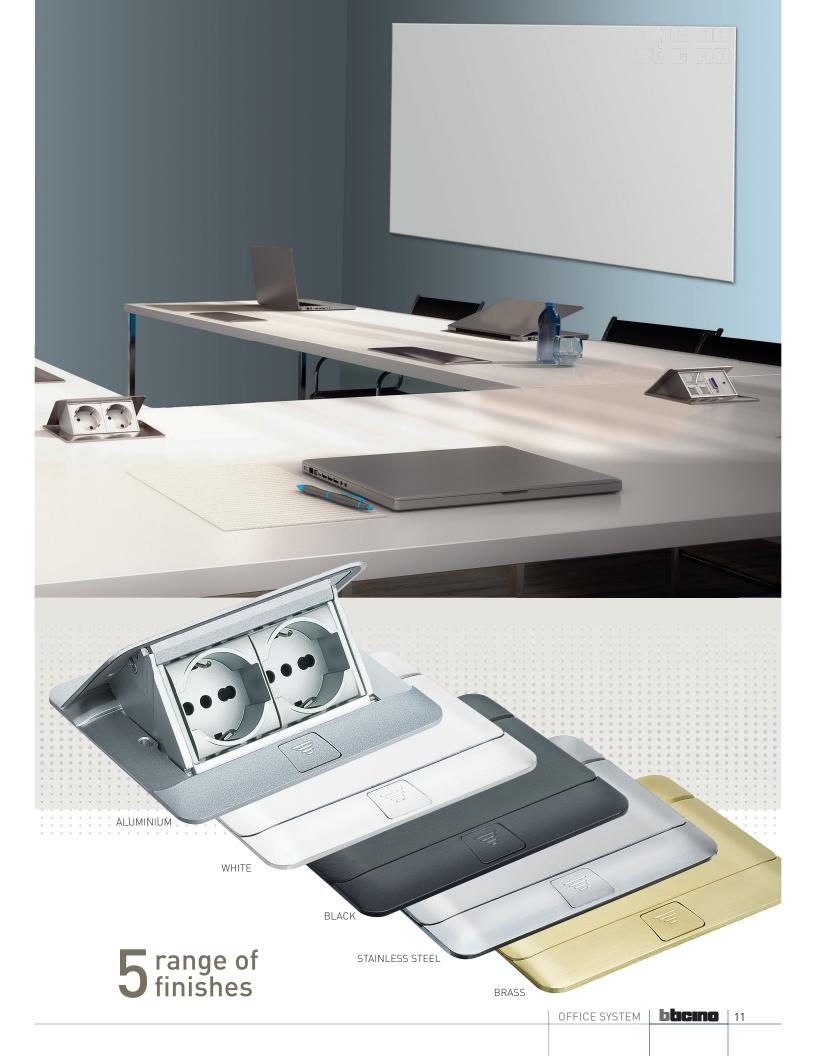

## The most elegant and functional solution for all surfaces

With exclusive features and an elegant design, the new POP-UP boxes bring together ease of use and installation elegance.

The structure in 5 different finishes, compact and extremely thin, perfectly integrates with all working environments.

#### DESKTOP AND FLOOR INSTALLATION

Installable both in floating or concrete surfaces and floors, it can be completed with 4 modules of the MÀTIX or LIVINGLIGHT range.