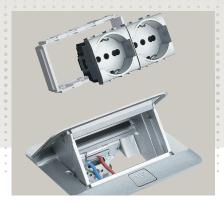

## The most elegant and functional solution for all surfaces

With exclusive features and an elegant design, the new POP-UP boxes bring together ease of use and installation elegance.

The structure in 5 different finishes, compact and extremely thin, perfectly integrates with all working environments.

#### EXTRA-SLIM DESIGN

Elegant solution with "extra slim" design, with a protrusion of only 5 mm from the flush mounting surface.

#### **PUSH & SLIDE COVER**

Patented system with controlled opening for maximum safety in floor installation.