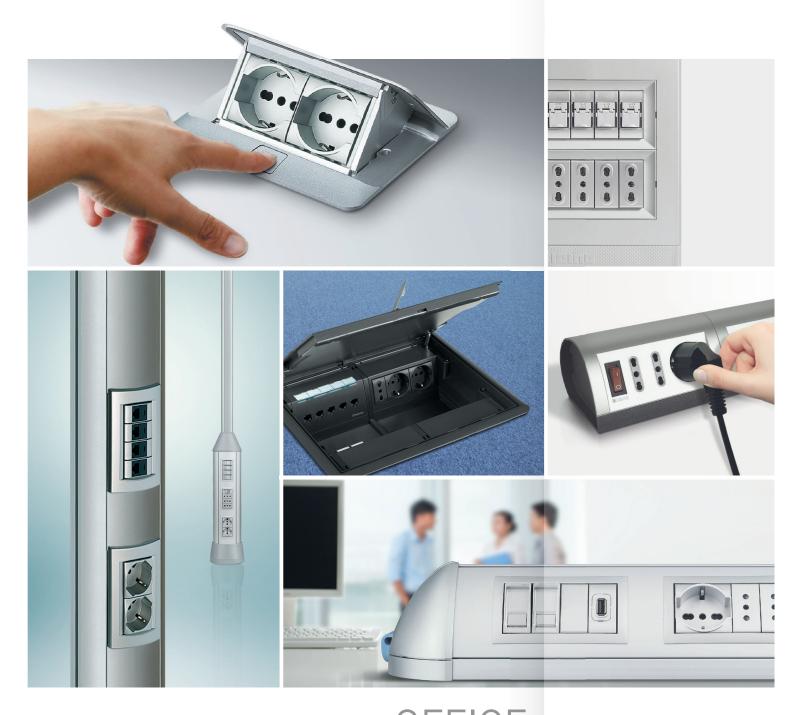

### INTERLINK OFFICE

DISTRIBUTION SYSTEMS

# POP-UP BOXES

## The most elegant and functional solution for all surfaces

With exclusive features and an elegant design, the new POP-UP boxes bring together ease of use and installation elegance.

The structure in 5 different finishes, compact and extremely thin, perfectly integrates with all working environments.