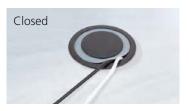

### **Maximum integration**

When connected and folded it integrates perfectly into the furniture, hiding the connections. It acts as trunking when closed.

| Matt<br>chrome-plated Aluminium                                                                                     | Pure white Graphite grey<br>Ral 9010 Ral 7021                                                  |                                                                                                                                                                                                                                                 | simon                                               |
|---------------------------------------------------------------------------------------------------------------------|------------------------------------------------------------------------------------------------|-------------------------------------------------------------------------------------------------------------------------------------------------------------------------------------------------------------------------------------------------|-----------------------------------------------------|
| /31 /8                                                                                                              | /9 /14                                                                                         |                                                                                                                                                                                                                                                 |                                                     |
|                                                                                                                     | K45 TELEBLOCK FOR                                                                              | CONFIGURATION                                                                                                                                                                                                                                   |                                                     |
| ĨĮ                                                                                                                  | KTL203 For 3 K45 usal   KTL204 For 4 K45 usal   KTLE205 For 5 K45 usal   KTL205 For 5 K45 usal | ble mechanisms with manual elevation<br>ble mechanisms with manual elevation<br>ble mechanisms with manual elevation<br>ble mechanisms with automatic elevation<br>ble mechanisms with manual elevation<br>ble mechanisms with manual elevation | + KTLA1 /14 /31<br>Cover and trim frame             |
|                                                                                                                     | K45 TELEBLOCK WIRE                                                                             | D AND ASSEMBLED                                                                                                                                                                                                                                 |                                                     |
|                                                                                                                     | Cat. 6 UTP. Au<br>KTLE215U Includes 2 gra                                                      | aphite-grey Schukos, 2 red Schukos and 2 RJ45<br>utomatic elevation.*<br>aphite-grey Schukos, 2 red Schukos and 2 RJ45                                                                                                                          |                                                     |
|                                                                                                                     | KTL215U Includes 2 gra                                                                         | UTP. Automatic elevation.*                                                                                                                                                                                                                      |                                                     |
| 4. 4.                                                                                                               | KTL216U Includes 2 gra                                                                         | aphite-grey Schukos, 2 red Schukos and 2 RJ45<br>Janual elevation.*                                                                                                                                                                             | +<br>KTLA1 /14 /31                                  |
|                                                                                                                     | PACK 3x2.5 mm wi                                                                               | aphite-grey Schukos and 1 electric patch cord<br>th Schuko plug. Manual elevation.                                                                                                                                                              | Cover and trim frame                                |
|                                                                                                                     | * With 2 electrical patch cords of 3x                                                          | 2.5 mm <sup>2</sup> , 2 m, Schuko plug and 2 voice and data 2 m.                                                                                                                                                                                |                                                     |
| Installation<br>accessories<br>Electric connection patch<br>cords. See page 141<br>Patch cords V&D. See<br>page 132 | K66<br>90° positioner for K4<br>plates on columns or<br>vertical sections.<br>See page 80      | 15 Cable outlet with K45 TEI                                                                                                                                                                                                                    |                                                     |
| Installation<br>tools                                                                                               | H114<br>Cutting crown with<br>114 mm diameter                                                  | H114U<br>Spindle for H114 hole<br>saw                                                                                                                                                                                                           | KTLA2<br>Gas cylinder<br>for automatic<br>elevation |
| Spare parts for<br>K45 TELEBLOCK                                                                                    | KTLA3<br>Push-Pull modu<br>for manual<br>elevation                                             |                                                                                                                                                                                                                                                 | rLA5<br>oper<br>ck KTLA6<br>Lower<br>lock           |
| Configuration e                                                                                                     | example                                                                                        |                                                                                                                                                                                                                                                 |                                                     |
| 2                                                                                                                   | Covering 1 KTLE                                                                                |                                                                                                                                                                                                                                                 | omatic elevation                                    |
| 1 miles                                                                                                             | Electrical 2 <b>V11</b>                                                                        | 9 KAE electrical conjust Cabulus, quick terminal con                                                                                                                                                                                            |                                                     |