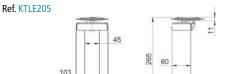

**K45 TELEBLOCK automatic elevation** 

| References | No. of modules<br>K45 | Dimer<br><b>A</b> | nsions<br><b>B</b> | Space<br>measurement |
|------------|-----------------------|-------------------|--------------------|----------------------|
| KTL202     | 2                     | 89                | 242                | Ø 114                |
| KTL203     | 3                     | 135               | 287                | Ø 114                |
| KTL204     | 4                     | 180               | 332                | Ø 114                |
| KTL205     | 5                     | 225               | 377                | Ø 114                |
| KTL206     | 6                     | 269               | 422                | Ø 114                |