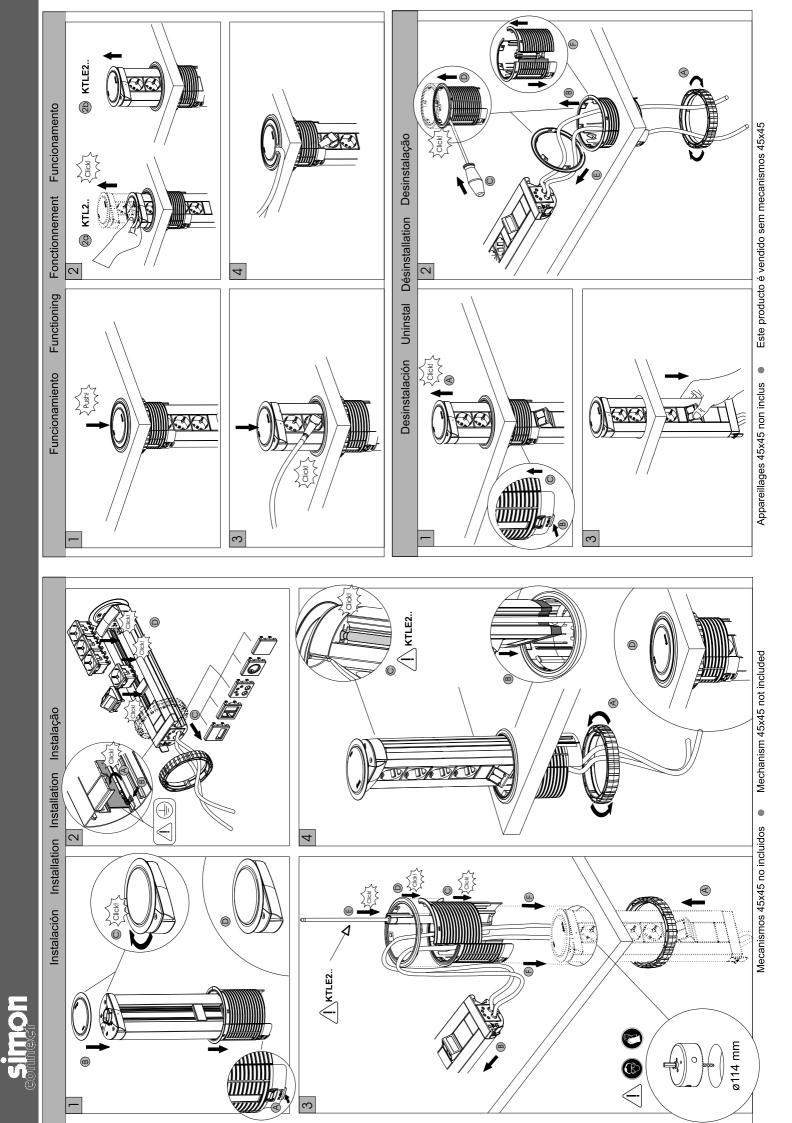

### With all necessary materials

The K45 Teleblock section is supplied with one blind cover. two half-mechanism blind plates, metal divider plate, insertion ring (with push-pull or gas cylinder), screw thread for fitting and all necessary hardware for installation. (The cover and the trim frame

### **Automatic elevation**

### **Maximum integration**

When connected and folded it integrates perfectly into the furniture, hiding the connections. It acts as trunking when closed.

| Matt<br>chrome-plated Aluminium                                                                                     | Pure white Graphite grey<br>Ral 9010 Ral 7021                                                  |                                                                                                                                                                                                                                                 | simon                                               |
|---------------------------------------------------------------------------------------------------------------------|------------------------------------------------------------------------------------------------|-------------------------------------------------------------------------------------------------------------------------------------------------------------------------------------------------------------------------------------------------|-----------------------------------------------------|
| /31 /8                                                                                                              | /9 /14                                                                                         |                                                                                                                                                                                                                                                 |                                                     |
|                                                                                                                     | K45 TELEBLOCK FOR                                                                              | CONFIGURATION                                                                                                                                                                                                                                   |                                                     |
| ĨĮ                                                                                                                  | KTL203 For 3 K45 usal   KTL204 For 4 K45 usal   KTLE205 For 5 K45 usal   KTL205 For 5 K45 usal | ble mechanisms with manual elevation<br>ble mechanisms with manual elevation<br>ble mechanisms with manual elevation<br>ble mechanisms with automatic elevation<br>ble mechanisms with manual elevation<br>ble mechanisms with manual elevation | + KTLA1 /14 /31<br>Cover and trim frame             |
|                                                                                                                     | K45 TELEBLOCK WIRE                                                                             | D AND ASSEMBLED                                                                                                                                                                                                                                 |                                                     |
|                                                                                                                     | Cat. 6 UTP. Au<br>KTLE215U Includes 2 gra                                                      | aphite-grey Schukos, 2 red Schukos and 2 RJ45<br>utomatic elevation.*<br>aphite-grey Schukos, 2 red Schukos and 2 RJ45                                                                                                                          |                                                     |
|                                                                                                                     | KTL215U Includes 2 gra                                                                         | UTP. Automatic elevation.*                                                                                                                                                                                                                      |                                                     |
| 4. 4.                                                                                                               | KTL216U Includes 2 gra                                                                         | aphite-grey Schukos, 2 red Schukos and 2 RJ45<br>Janual elevation.*                                                                                                                                                                             | +<br>KTLA1 /14 /31                                  |
|                                                                                                                     | PACK 3x2.5 mm wi                                                                               | aphite-grey Schukos and 1 electric patch cord<br>th Schuko plug. Manual elevation.                                                                                                                                                              | Cover and trim frame                                |
|                                                                                                                     | * With 2 electrical patch cords of 3x                                                          | 2.5 mm <sup>2</sup> , 2 m, Schuko plug and 2 voice and data 2 m.                                                                                                                                                                                |                                                     |
| Installation<br>accessories<br>Electric connection patch<br>cords. See page 141<br>Patch cords V&D. See<br>page 132 | K66<br>90° positioner for K4<br>plates on columns or<br>vertical sections.<br>See page 80      | 15 Cable outlet with K45 TEI                                                                                                                                                                                                                    |                                                     |
| Installation<br>tools                                                                                               | H114<br>Cutting crown with<br>114 mm diameter                                                  | H114U<br>Spindle for H114 hole<br>saw                                                                                                                                                                                                           | KTLA2<br>Gas cylinder<br>for automatic<br>elevation |
| Spare parts for<br>K45 TELEBLOCK                                                                                    | KTLA3<br>Push-Pull modu<br>for manual<br>elevation                                             |                                                                                                                                                                                                                                                 | rLA5<br>oper<br>ck KTLA6<br>Lower<br>lock           |
| Configuration e                                                                                                     | example                                                                                        |                                                                                                                                                                                                                                                 |                                                     |
| 2                                                                                                                   | Covering 1 KTLE                                                                                |                                                                                                                                                                                                                                                 | omatic elevation                                    |
| 1 miles                                                                                                             | Electrical 2 <b>V11</b>                                                                        | 9 KAE electrical conjust Cabulus, quick terminal con                                                                                                                                                                                            |                                                     |