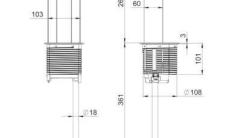

**K45 TELEBLOCK automatic elevation** 

| References | No. of modules<br>K45 | Dimer<br><b>A</b> | nsions<br><b>B</b> | Space<br>measurement |
|------------|-----------------------|-------------------|--------------------|----------------------|
| KTL202     | 2                     | 89                | 242                | Ø 114                |
| KTL203     | 3                     | 135               | 287                | Ø 114                |
| KTL204     | 4                     | 180               | 332                | Ø 114                |
| KTL205     | 5                     | 225               | 377                | Ø 114                |
| KTL206     | 6                     | 269               | 422                | Ø 114                |