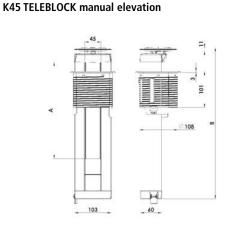

**K45 TELEBLOCK automatic elevation** 

| References | No. of modules<br>K45 | Dimer<br><b>A</b> | nsions<br><b>B</b> | Space<br>measurement |
|------------|-----------------------|-------------------|--------------------|----------------------|
| KTL202     | 2                     | 89                | 242                | Ø 114                |
| KTL203     | 3                     | 135               | 287                | Ø 114                |
| KTL204     | 4                     | 180               | 332                | Ø 114                |
| KTL205     | 5                     | 225               | 377                | Ø 114                |
| KTL206     | 6                     | 269               | 422                | Ø 114                |

### Spare parts

Ref. KTLA2

Ref. KTLA5

Ref. KTLA6

Measurements in mm