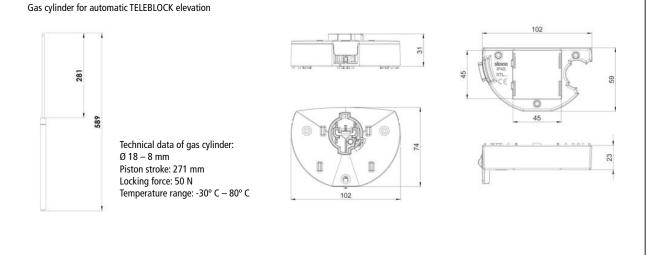

elevation** 



| References | No. of modules<br>K45 | Dimer<br><b>A</b> | nsions<br><b>B</b> | Space<br>measurement |
|------------|-----------------------|-------------------|--------------------|----------------------|
| KTL202     | 2                     | 89                | 242                | Ø 114                |
| KTL203     | 3                     | 135               | 287                | Ø 114                |
| KTL204     | 4                     | 180               | 332                | Ø 114                |
| KTL205     | 5                     | 225               | 377                | Ø 114                |
| KTL206     | 6                     | 269               | 422                | Ø 114                |









### Spare parts

Ref. KTLA2

Ref. KTLA5

Ref. KTLA6



Measurements in mm



## INFORMATION TECHNIQUE

Pour assurer l'acomplissement du Directive 2006/95/CE et la norme UNE-EN-60670. il est nécessaire d'installer les produits suivant ces instructions du montage. Est important relier toutes les prises à un même point électrique. SIMON CONNECT n'est pas responsable si on ne suive pas ses conditions.

## **INFORMAÇÃO TÉCNICA**

Para assegurar o cumprimento do Directiva 2006/95/CE e da norma UNE-EN-60670, instalar os produtos de <u>acordo com as seguintes instruções.</u> Es importante conectar todas as tomadas a un mesmo ponto elétrico. SIMON CONNECT não assume qualquer responsabilidade se as suas condições não forem observadas.

# MANTENIMIENTO / MAINTENANCE/ ENTRETIEN/ MANUTENÇAO

To clean the surfaces of Teleblocks use an humid rag. Nettoyer