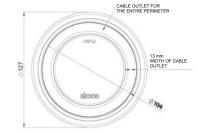

### **Maximum integration**

When connected and folded it integrates perfectly into the furniture, hiding the connections. It acts as trunking when closed.

| Matt<br>chrome-plated Aluminium                                                                                     | Pure white Graphite grey<br>Ral 9010 Ral 7021                                                  |                                                                                                                                                                                                                                                 | simon                                               |
|---------------------------------------------------------------------------------------------------------------------|------------------------------------------------------------------------------------------------|-------------------------------------------------------------------------------------------------------------------------------------------------------------------------------------------------------------------------------------------------|-----------------------------------------------------|
| /31 /8                                                                                                              | /9 /14                                                                                         |                                                                                                                                                                                                                                                 |                                                     |
|                                                                                                                     | K45 TELEBLOCK FOR                                                                              | CONFIGURATION                                                                                                                                                                                                                                   |                                                     |
| ĨĮ                                                                                                                  | KTL203 For 3 K45 usal   KTL204 For 4 K45 usal   KTLE205 For 5 K45 usal   KTL205 For 5 K45 usal | ble mechanisms with manual elevation<br>ble mechanisms with manual elevation<br>ble mechanisms with manual elevation<br>ble mechanisms with automatic elevation<br>ble mechanisms with manual elevation<br>ble mechanisms with manual elevation | + KTLA1 /14 /31<br>Cover and trim frame             |
|                                                                                                                     | K45 TELEBLOCK WIRE                                                                             | D AND ASSEMBLED                                                                                                                                                                                                                                 |                                                     |
|                                                                                                                     | Cat. 6 UTP. Au<br>KTLE215U Includes 2 gra                                                      | aphite-grey Schukos, 2 red Schukos and 2 RJ45<br>utomatic elevation.*<br>aphite-grey Schukos, 2 red Schukos and 2 RJ45                                                                                                                          |                                                     |
|                                                                                                                     | KTL215U Includes 2 gra                                                                         | UTP. Automatic elevation.*                                                                                                                                                                                                                      |                                                     |
| 4. 4.                                                                                                               | KTL216U Includes 2 gra                                                                         | aphite-grey Schukos, 2 red Schukos and 2 RJ45<br>Janual elevation.*                                                                                                                                                                             | +<br>KTLA1 /14 /31                                  |
|                                                                                                                     | PACK 3x2.5 mm wi                                                                               | aphite-grey Schukos and 1 electric patch cord<br>th Schuko plug. Manual elevation.                                                                                                                                                              | Cover and trim frame                                |
|                                                                                                                     | * With 2 electrical patch cords of 3x                                                          | 2.5 mm <sup>2</sup> , 2 m, Schuko plug and 2 voice and data 2 m.                                                                                                                                                                                |                                                     |
| Installation<br>accessories<br>Electric connection patch<br>cords. See page 141<br>Patch cords V&D. See<br>page 132 | K66<br>90° positioner for K4<br>plates on columns or<br>vertical sections.<br>See page 80      | 15 Cable outlet with K45 TEI                                                                                                                                                                                                                    |                                                     |
| Installation<br>tools                                                                                               | H114<br>Cutting crown with<br>114 mm diameter                                                  | H114U<br>Spindle for H114 hole<br>saw                                                                                                                                                                                                           | KTLA2<br>Gas cylinder<br>for automatic<br>elevation |
| Spare parts for<br>K45 TELEBLOCK                                                                                    | KTLA3<br>Push-Pull modu<br>for manual<br>elevation                                             |                                                                                                                                                                                                                                                 | rLA5<br>oper<br>ck KTLA6<br>Lower<br>lock           |
| Configuration e                                                                                                     | example                                                                                        |                                                                                                                                                                                                                                                 |                                                     |
| 2                                                                                                                   | Covering 1 KTLE                                                                                |                                                                                                                                                                                                                                                 | omatic elevation                                    |
| 1 miles                                                                                                             | Electrical 2 <b>V11</b>                                                                        | 9 KAE electrical conjust Cabulus, quick terminal con                                                                                                                                                                                            |                                                     |