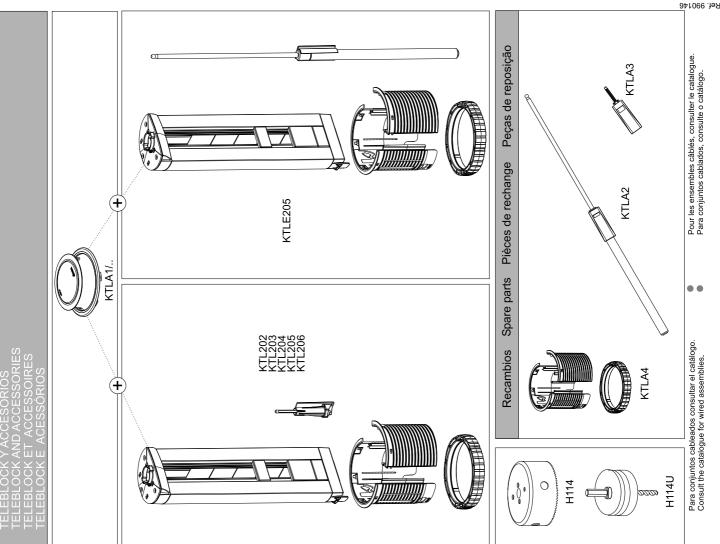

### With all necessary materials

The K45 Teleblock section is supplied with one blind cover. two half-mechanism blind plates, metal divider plate, insertion ring (with push-pull or gas cylinder), screw thread for fitting and all necessary hardware for installation. (The cover and the trim frame

are supplied separately.)

Mechanisms, electrical sockets and plates from page 72

**K45 TELEBLOCK automatic elevation** 

| References | No. of modules<br>K45 | Dimer<br><b>A</b> | nsions<br><b>B</b> | Space<br>measurement |
|------------|-----------------------|-------------------|--------------------|----------------------|
| KTL202     | 2                     | 89                | 242                | Ø 114                |
| KTL203     | 3                     | 135               | 287                | Ø 114                |
| KTL204     | 4                     | 180               | 332                | Ø 114                |
| KTL205     | 5                     | 225               | 377                | Ø 114                |
| KTL206     | 6                     | 269               | 422                | Ø 114                |

### Spare parts

Ref. KTLA2

Ref. KTLA5

Ref. KTLA6

Measurements in mm