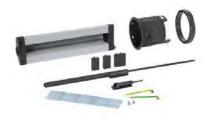

### With all necessary materials

The K45 Teleblock section is supplied with one blind cover. two half-mechanism blind plates, metal divider plate, insertion ring (with push-pull or gas cylinder), screw thread for fitting and all necessary hardware for installation. (The cover and the trim frame

### Spare parts

Ref. KTLA2

Ref. KTLA5

Ref. KTLA6

Measurements in mm