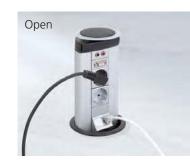

### **Maximum integration**

When connected and folded it integrates perfectly into the furniture, hiding the connections. It acts as trunking when closed.

| Matt<br>chrome-plated Aluminium                                                                                     | Pure white Graphite grey<br>Ral 9010 Ral 7021                                                  |                                                                                                                                                                                                                                                 | simon                                               |
|---------------------------------------------------------------------------------------------------------------------|------------------------------------------------------------------------------------------------|-------------------------------------------------------------------------------------------------------------------------------------------------------------------------------------------------------------------------------------------------|-----------------------------------------------------|
| /31 /8                                                                                                              | /9 /14                                                                                         |                                                                                                                                                                                                                                                 |                                                     |
|                                                                                                                     | K45 TELEBLOCK FOR                                                                              | CONFIGURATION                                                                                                                                                                                                                                   |                                                     |
| ĨĮ                                                                                                                  | KTL203 For 3 K45 usal   KTL204 For 4 K45 usal   KTLE205 For 5 K45 usal   KTL205 For 5 K45 usal | ble mechanisms with manual elevation<br>ble mechanisms with manual elevation<br>ble mechanisms with manual elevation<br>ble mechanisms with automatic elevation<br>ble mechanisms with manual elevation<br>ble mechanisms with manual elevation | + KTLA1 /14 /31<br>Cover and trim frame             |
|                                                                                                                     | K45 TELEBLOCK WIRE                                                                             | D AND ASSEMBLED                                                                                                                                                                                                                                 |                                                     |
|                                                                                                                     | Cat. 6 UTP. Au<br>KTLE215U Includes 2 gra                                                      | aphite-grey Schukos, 2 red Schukos and 2 RJ45<br>utomatic elevation.*<br>aphite-grey Schukos, 2 red Schukos and 2 RJ45                                                                                                                          |                                                     |
|                                                                                                                     | KTL215U Includes 2 gra                                                                         | UTP. Automatic elevation.*                                                                                                                                                                                                                      |                                                     |
| 4. 4.                                                                                                               | KTL216U Includes 2 gra                                                                         | aphite-grey Schukos, 2 red Schukos and 2 RJ45<br>Janual elevation.*                                                                                                                                                                             | +<br>KTLA1 /14 /31                                  |
|                                                                                                                     | PACK 3x2.5 mm wi                                                                               | aphite-grey Schukos and 1 electric patch cord<br>th Schuko plug. Manual elevation.                                                                                                                                                              | Cover and trim frame                                |
|                                                                                                                     | * With 2 electrical patch cords of 3x                                                          | 2.5 mm <sup>2</sup> , 2 m, Schuko plug and 2 voice and data 2 m.                                                                                                                                                                                |                                                     |
| Installation<br>accessories<br>Electric connection patch<br>cords. See page 141<br>Patch cords V&D. See<br>page 132 | K66<br>90° positioner for K4<br>plates on columns or<br>vertical sections.<br>See page 80      | 15 Cable outlet with K45 TEI                                                                                                                                                                                                                    |                                                     |
| Installation<br>tools                                                                                               | H114<br>Cutting crown with<br>114 mm diameter                                                  | H114U<br>Spindle for H114 hole<br>saw                                                                                                                                                                                                           | KTLA2<br>Gas cylinder<br>for automatic<br>elevation |
| Spare parts for<br>K45 TELEBLOCK                                                                                    | KTLA3<br>Push-Pull modu<br>for manual<br>elevation                                             |                                                                                                                                                                                                                                                 | rLA5<br>oper<br>ck KTLA6<br>Lower<br>lock           |
| Configuration e                                                                                                     | example                                                                                        |                                                                                                                                                                                                                                                 |                                                     |
| 2                                                                                                                   | Covering 1 KTLE                                                                                |                                                                                                                                                                                                                                                 | omatic elevation                                    |
| 1 miles                                                                                                             | Electrical 2 <b>V11</b>                                                                        | 9 KAE electrical conjust Cabulus, quick terminal con                                                                                                                                                                                            |                                                     |