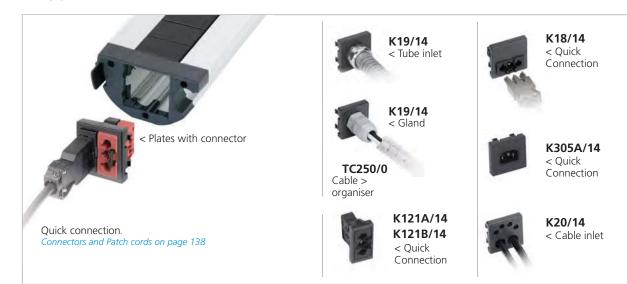

Electrical

plates

sockets and

K11/8

1 **K66** 

K20/8

TC250/0

K100B/8

KB8096U/8

2

1

1

1

1

K45 electrical socket, Schuko, quick terminal connection, aluminium

Angled K45 plate with dust protector and 2 RJ45 Cat. 6 UTP, aluminium

K45 cable input plate with retainer included, aluminium

90° positioner for K45 VDM plates

Cable organiser Ø 25 mm and 2 m length

K45 plate 1 mechanism with 1 VGA female connector, aluminium. Screw connection