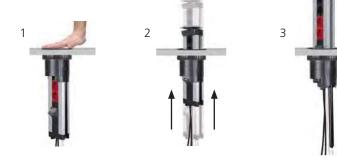

### **Automatic elevation**

### **Maximum integration**

When connected and folded it integrates perfectly into the furniture, hiding the connections. It acts as trunking when closed.

| Matt<br>chrome-plated Aluminium                                                                                     | Pure white Graphite grey<br>Ral 9010 Ral 7021                                                  |                                                                                                                                                                                                                                                 | simon                                               |
|---------------------------------------------------------------------------------------------------------------------|------------------------------------------------------------------------------------------------|-------------------------------------------------------------------------------------------------------------------------------------------------------------------------------------------------------------------------------------------------|-----------------------------------------------------|
| /31 /8                                                                                                              | /9 /14                                                                                         |                                                                                                                                                                                                                                                 |                                                     |
|                                                                                                                     | K45 TELEBLOCK FOR                                                                              | CONFIGURATION                                                                                                                                                                                                                                   |                                                     |
| ĨĮ                                                                                                                  | KTL203 For 3 K45 usal   KTL204 For 4 K45 usal   KTLE205 For 5 K45 usal   KTL205 For 5 K45 usal | ble mechanisms with manual elevation<br>ble mechanisms with manual elevation<br>ble mechanisms with manual elevation<br>ble mechanisms with automatic elevation<br>ble mechanisms with manual elevation<br>ble mechanisms with manual elevation | + KTLA1 /14 /31<br>Cover and trim frame             |
|                                                                                                                     | K45 TELEBLOCK WIRE                                                                             | D AND ASSEMBLED                                                                                                                                                                                                                                 |                                                     |
|                                                                                                                     | Cat. 6 UTP. Au<br>KTLE215U Includes 2 gra                                                      | aphite-grey Schukos, 2 red Schukos and 2 RJ45<br>utomatic elevation.*<br>aphite-grey Schukos, 2 red Schukos and 2 RJ45                                                                                                                          |                                                     |
|                                                                                                                     | KTL215U Includes 2 gra                                                                         | UTP. Automatic elevation.*                                                                                                                                                                                                                      |                                                     |
| 4. 4.                                                                                                               | KTL216U Includes 2 gra                                                                         | aphite-grey Schukos, 2 red Schukos and 2 RJ45<br>Janual elevation.*                                                                                                                                                                             | +<br>KTLA1 /14 /31                                  |
|                                                                                                                     | PACK 3x2.5 mm wi                                                                               | aphite-grey Schukos and 1 electric patch cord<br>th Schuko plug. Manual elevation.                                                                                                                                                              | Cover and trim frame                                |
|                                                                                                                     | * With 2 electrical patch cords of 3x                                                          | 2.5 mm <sup>2</sup> , 2 m, Schuko plug and 2 voice and data 2 m.                                                                                                                                                                                |                                                     |
| Installation<br>accessories<br>Electric connection patch<br>cords. See page 141<br>Patch cords V&D. See<br>page 132 | K66<br>90° positioner for K4<br>plates on columns or<br>vertical sections.<br>See page 80      | 15 Cable outlet with K45 TEI                                                                                                                                                                                                                    |                                                     |
| Installation<br>tools                                                                                               | H114<br>Cutting crown with<br>114 mm diameter                                                  | H114U<br>Spindle for H114 hole<br>saw                                                                                                                                                                                                           | KTLA2<br>Gas cylinder<br>for automatic<br>elevation |
| Spare parts for<br>K45 TELEBLOCK                                                                                    | KTLA3<br>Push-Pull modu<br>for manual<br>elevation                                             |                                                                                                                                                                                                                                                 | rLA5<br>oper<br>ck KTLA6<br>Lower<br>lock           |
| Configuration e                                                                                                     | example                                                                                        |                                                                                                                                                                                                                                                 |                                                     |
| 2                                                                                                                   | Covering 1 KTLE                                                                                |                                                                                                                                                                                                                                                 | omatic elevation                                    |
| 1 miles                                                                                                             | Electrical 2 <b>V11</b>                                                                        | 9 KAE electrical conjust Cabulus, quick terminal con                                                                                                                                                                                            |                                                     |