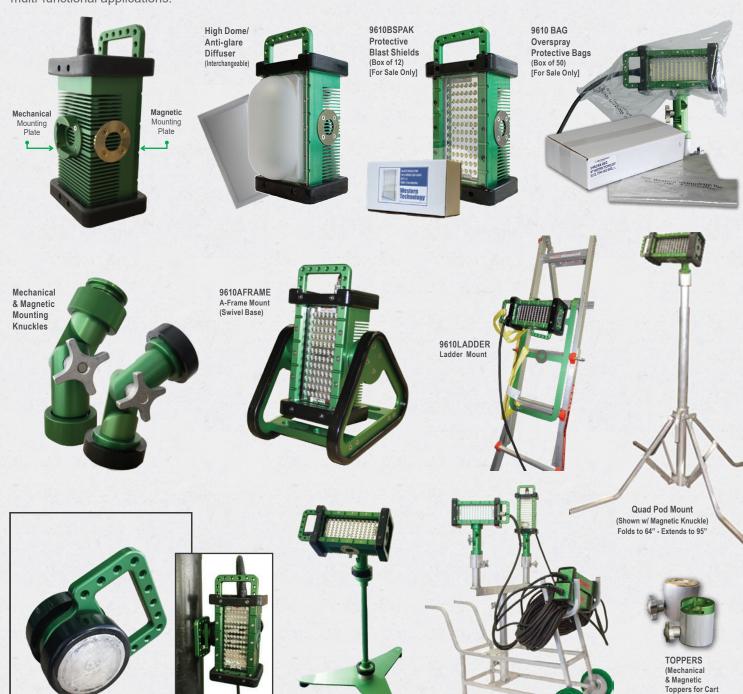

# MULTIPLE MOUNTING OPTIONS & ACCESSORIES

The BRICK® is designed with mounting plates on four sides of the light body to facilitate versatile magnetic or mechanical mounting specifically engineered for this light. The accessories provide additional protection and light dispersement for multi-functional applications.

**Tripod Mount** 

[Base & 22" Riser]

(Shown w/ Magnetic Knuckle)

**Hand Cart Mount** 

(Shown w/ 2 BRICKs,

**Double Light Mount** 

& Mechanical Knuckles)

& QuadPod)