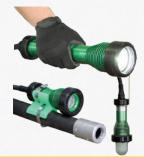

# MULTIPLE MOUNTING OPTIONS & ACCESSORIES

The BRICK® is designed with mounting plates on four sides of the light body to facilitate versatile magnetic or mechanical mounting specifically engineered for this light. The accessories provide additional protection and light dispersement for multi-functional applications.

**Tripod Mount** 

[Base & 22" Riser]

(Shown w/ Magnetic Knuckle)

**Hand Cart Mount** 

(Shown w/ 2 BRICKs,

**Double Light Mount** 

& Mechanical Knuckles)

& QuadPod)