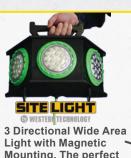

3 Directional Wide Area Light with Magnetic Mounting. The perfect portable temporary job site lighting for ordinary locations. [Model 4100LED]

9610PUCK

Handle

Double-Magnet