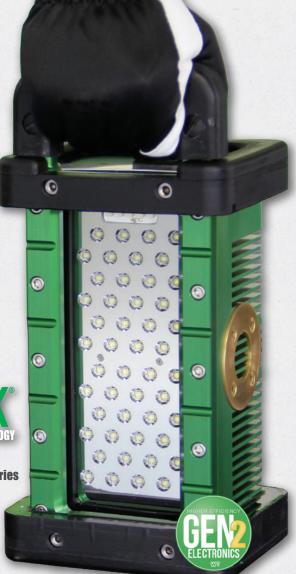

## THE BRICK® Explosion Proof LED Tank/Area Light

With an amazing amount of light output, The BRICK® enables you to replace numerous lights and bulky equipment with a single unit! It's the most versatile and rugged portable explosion proof LED light on the market. Built for a variety of applications ranging from blast & paint, power generation, tank-entry, refineries and waste water treatment facilities. The BRICK® is the perfect choice for your portable lighting needs.

### **Features**

Certified for Hazardous and Wet Location use Certified Portable Luminary Hand-Held, Grounded Multiple Magnetic and Mechanical Mounting Options Constructed to Survive Jobsite Handling Ergonomic, Light-Weight Design Minimal Operating Cost and Maintenance Instant On/Instant Off

## **Specifications**

Approvals: Class I Div 1&2 Group C&D, Class II Div 1&2 E,F&G, CSA Zones 1, 2, 20, 21, 22 Conforms to: UL standards 153, 8750, 781, 844 Certified to: CSA standards C22.2 nos. 12, 25, 137 Temperature Rating: T5 (-2 0°C to +40°C),

T4 (-20°C to +100°C) Light Head Power: 36VDC, 2-3A

Certified: Portable Luminary
Protection: Polyurethane Bumper

BRICK®
by. WESTERN TECHNOLOGY

Multiple Mounting Options and Accessories available (See Back)