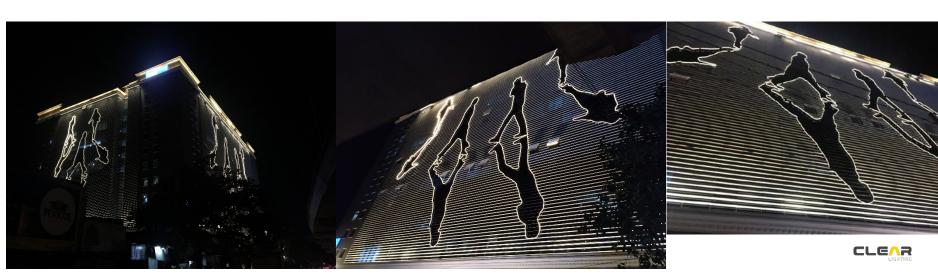

## **Lightweave in NoMa Underpass**

Project type: Landscape Lighting Location: Washington, DC., US

Product: F21A-RGB Completion: 2019

#### Features:

- The display consists of six formations of cloud-like, lattice LED tubes suspended below the ceiling;
- The tubes react to ambient noise, such as trains passing on the tracks above or cars driving along L Street NE.