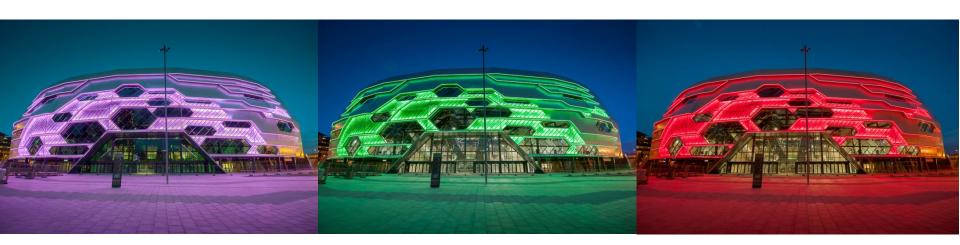

#### **First Direct Arena**

**Project type:** Façade Lighting

Location: Leeds, UK Completion: 2013

**Product:** more than 1,000m F21A RGB

Feature:

The building outlines are featured RGB LED Neon, the wall washing lighting effect was done by LED Wall Washers from Philips colour kinetics.