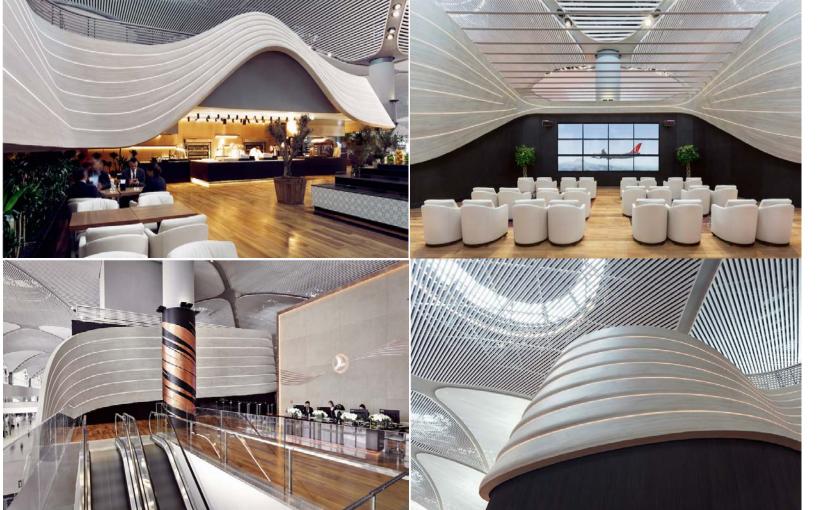

## **Turkish Airline Lounges**

Project type: Interior Architectural Lighting Location: Istanbul New Airport , Turkey

Product: F22S-RGBW (7,500m)

Completion: March, 2019

#### Features:

- Pixel LED Neon with Digidot driver to achieve colour changing and wave-like movements
- Consisting of six lines of dynamic light guiding the passenger journey through the lounges;
- The biggest pixel project overseas we ever completed