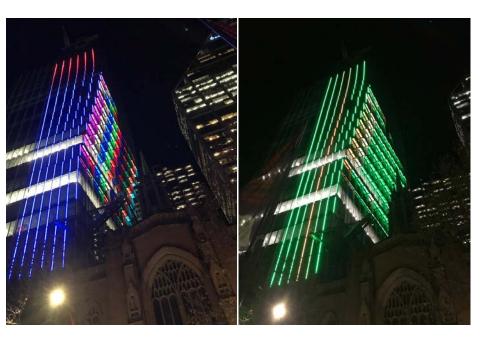

## **Flatiron Sky-Line**

**Project Type:** Landscape Lighting **Product:** C-FR-F22B-2700K

**Location:** Manhattan, New York, NY, United States

Completion: 2016

The winner of the Flatiron Public Plaza Holiday Design Competition