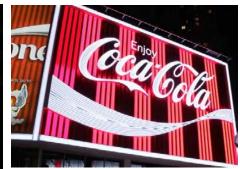

## Coca Cola Sign

Project type: Signage lighting
Location: Sydney, Australia
Product: F21 Pixel RGB (1,100m)

F16 Pixel Red (1,100m)

Completion: 2015

Features: • Iconic billboard of Sydney

Special vivid colours for events and festivals

• The largest pixel project of Clear Lighting in Australia

## A computer takes control with Artnet protocol

https://www.coca-colajourney.com.au/stories/timesthey-are-a-changing-the-history-and-future-of-thekings-cross-coca-cola-sign