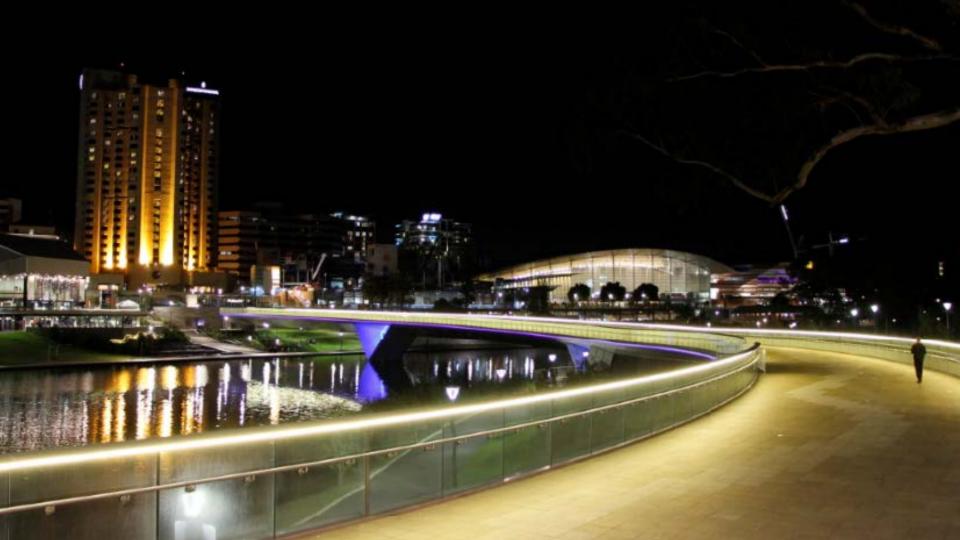

## **Lightweave in NoMa Underpass**

Project type: Landscape Lighting Location: Washington, DC., US

Product: F21A-RGB Completion: 2019

#### Features:

- The display consists of six formations of cloud-like, lattice LED tubes suspended below the ceiling;
- The tubes react to ambient noise, such as trains passing on the tracks above or cars driving along L Street NE.