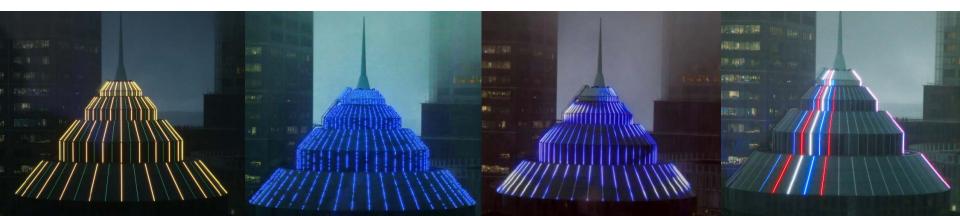

## **Tianjin Olympic Center Stadium and Tianjin Arena**

Project type: Façade Lighting Location: Tianjin, China Completion: Aug, 2017

**Product**: F16S-RGB Silicone (13,000m)

#### Feature:

- More than 78,000 pixels in total with customized F16S-RGB is 6 pixels per meter.
- 20m per line with power feed from one end, customize the pixel length/circuit board to match the façade conditions