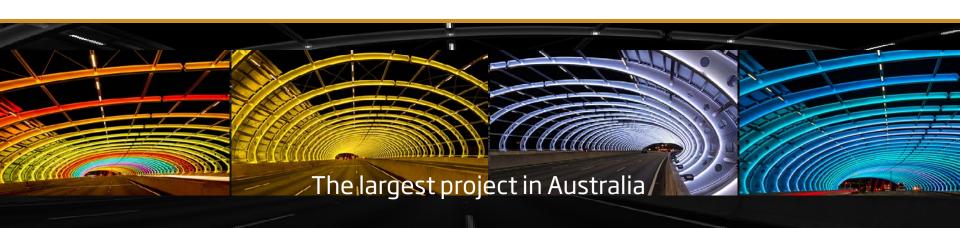

## **The CityLink Sound Tube**

**Project type:** Exterior Architectural lighting

Location: Melbourne, Australia Product: ProF22-RGB (5,000m) Completion: at the end of 2017

**Features:** • Infinite selection of colours and combinations

• Enhance and compliment the architectural structure via vertical bending neon

• Winner of Darc awards