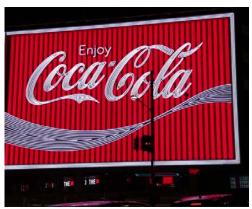

## Coca Cola Sign

Project type: Signage lighting
Location: Sydney, Australia
Product: F21 Pixel RGB (1,100m)

F16 Pixel Red (1,100m)

Completion: 2015

Features: • Iconic billboard of Sydney

Special vivid colours for events and festivals

• The largest pixel project of Clear Lighting in Australia

## A computer takes control with Artnet protocol

https://www.coca-colajourney.com.au/stories/timesthey-are-a-changing-the-history-and-future-of-thekings-cross-coca-cola-sign