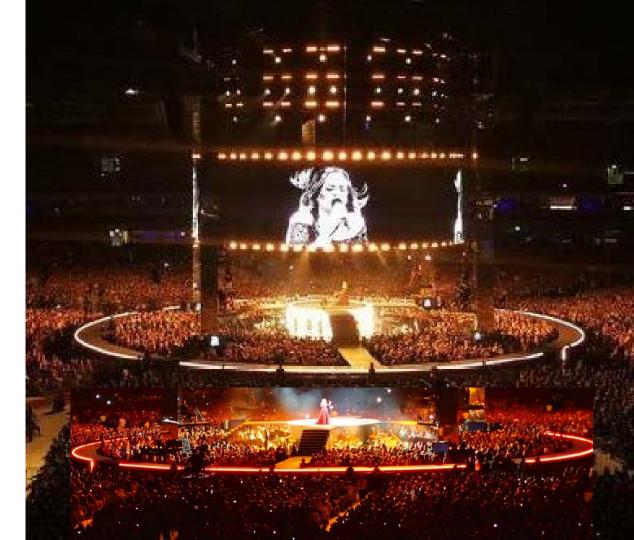

#### **Adele Concert Tour**

**Project type:** Stage lighting

**Location:** Melbourne & Sydney

Product: F21-RGB (300m)

Completion: 2017

#### Features:

Black casing LED Neon + black connector

 Highlight the contour of stage and achieve programmable scenes