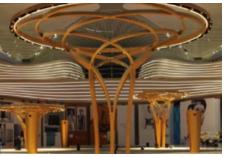

## **Turkish Airline Lounges**

Project type: Interior Architectural Lighting Location: Istanbul New Airport , Turkey

Product: F22S-RGBW (7,500m)

Completion: March, 2019

#### Features:

- Pixel LED Neon with Digidot driver to achieve colour changing and wave-like movements
- Consisting of six lines of dynamic light guiding the passenger journey through the lounges;
- The biggest pixel project overseas we ever completed