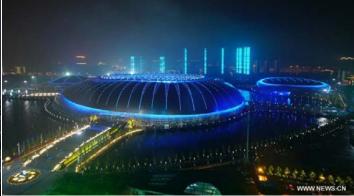

## **Tianjin Olympic Center Stadium and Tianjin Arena**

Project type: Façade Lighting Location: Tianjin, China Completion: Aug, 2017

**Product**: F16S-RGB Silicone (13,000m)

#### Feature:

- More than 78,000 pixels in total with customized F16S-RGB is 6 pixels per meter.
- 20m per line with power feed from one end, customize the pixel length/circuit board to match the façade conditions