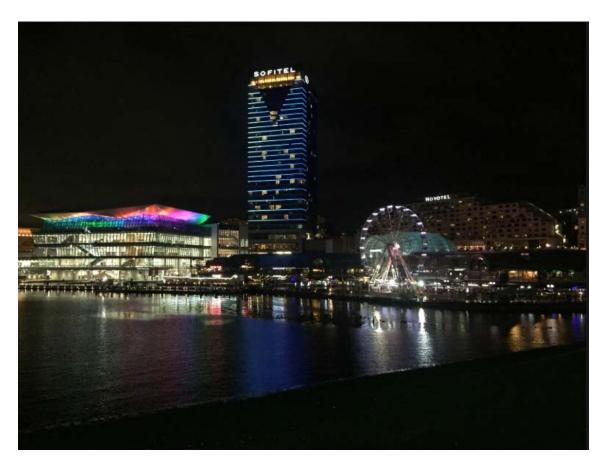

#### **SOFITEL**

Project type: Facade lighting
Location: Sydney, Australia
Product: F21 RGB (1,100m)

Completion: 2015

#### Features:

 Located in Darling Harbour, hot spot of Vivid Sydney

• Built into steel façade panel in advance

• Special TPE cable