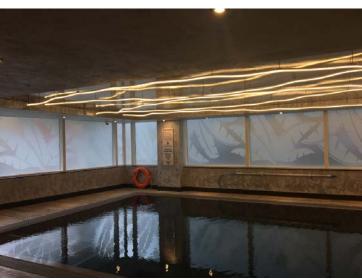

#### **Novotel Canary Wharf Hotel**

**Project Type:** Hospitality Lighting

**Location:** London, United Kingdom

**Completion**: February 2017 **Product**: F21B-3000K

#### Features:

Used the suspended rod for suspended installation