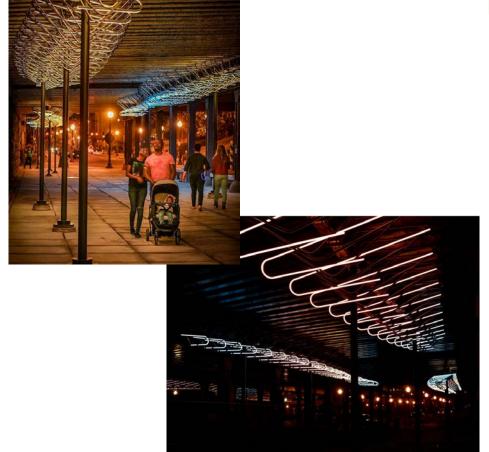

## **Lightweave in NoMa Underpass**

Project type: Landscape Lighting Location: Washington, DC., US

Product: F21A-RGB Completion: 2019

#### Features:

- The display consists of six formations of cloud-like, lattice LED tubes suspended below the ceiling;
- The tubes react to ambient noise, such as trains passing on the tracks above or cars driving along L Street NE.