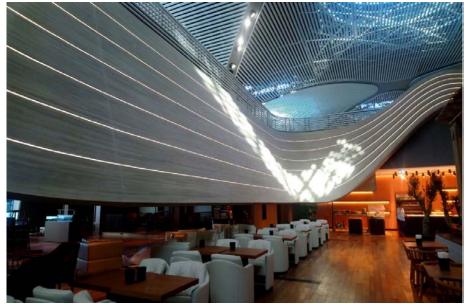

## **Turkish Airline Lounges**

Project type: Interior Architectural Lighting Location: Istanbul New Airport , Turkey

Product: F22S-RGBW (7,500m)

Completion: March, 2019

#### Features:

- Pixel LED Neon with Digidot driver to achieve colour changing and wave-like movements
- Consisting of six lines of dynamic light guiding the passenger journey through the lounges;
- The biggest pixel project overseas we ever completed