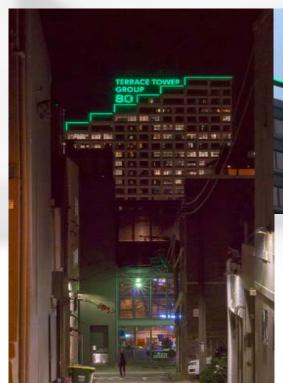

## **TTG Building**

Project type: Signage & Contour Lighting

Location: Sydney, Australia Product: F21-Green (1,100m)

Completion: 2015

Features: • Two lines of F21 side by side

• The green letters and lines can be seen afar

• Have to dim down because of the brightness