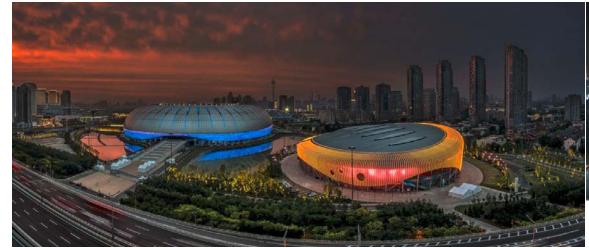

## **Tianjin Olympic Center Stadium and Tianjin Arena**

Project type: Façade Lighting Location: Tianjin, China Completion: Aug, 2017

**Product**: F16S-RGB Silicone (13,000m)

#### Feature:

- More than 78,000 pixels in total with customized F16S-RGB is 6 pixels per meter.
- 20m per line with power feed from one end, customize the pixel length/circuit board to match the façade conditions