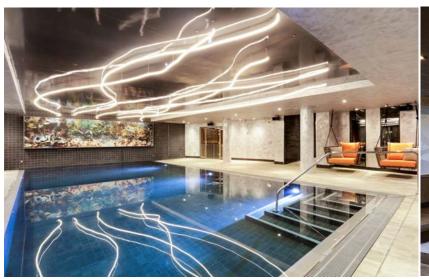

#### **Novotel Canary Wharf Hotel**

**Project Type:** Hospitality Lighting

**Location:** London, United Kingdom

**Completion**: February 2017 **Product**: F21B-3000K

#### Features:

Used the suspended rod for suspended installation