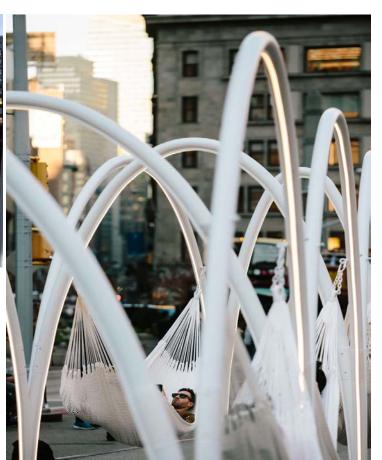

## **Flatiron Sky-Line**

**Project Type:** Landscape Lighting **Product:** C-FR-F22B-2700K

**Location:** Manhattan, New York, NY, United States

Completion: 2016

The winner of the Flatiron Public Plaza Holiday Design Competition