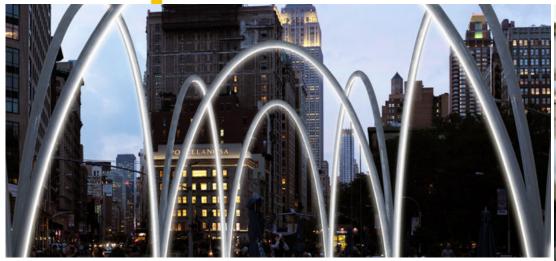

## **Flatiron Sky-Line**

**Project Type:** Landscape Lighting **Product:** C-FR-F22B-2700K

**Location:** Manhattan, New York, NY, United States

Completion: 2016

The winner of the Flatiron Public Plaza Holiday Design Competition