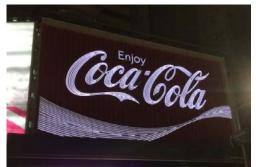

## Coca Cola Sign

Project type: Signage lighting
Location: Sydney, Australia
Product: F21 Pixel RGB (1,100m)

F16 Pixel Red (1,100m)

Completion: 2015

Features: • Iconic billboard of Sydney

Special vivid colours for events and festivals

• The largest pixel project of Clear Lighting in Australia

## A computer takes control with Artnet protocol

https://www.coca-colajourney.com.au/stories/timesthey-are-a-changing-the-history-and-future-of-thekings-cross-coca-cola-sign