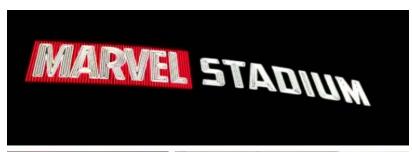

#### **Marvel Stadium**

Project type: Location: Product:

Completion:

Features:

Signage lighting Melbourne, Australia F21B-Red-FCJ (500m) F21B-5700K (1,000m)

October, 2018

- Huge sign of 34.5m (width) \* 5.1m (height)
- Origin: Etihad Stadium
- Plug and play installation