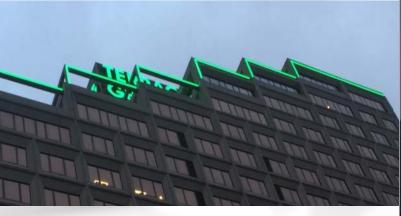

## **TTG Building**

Project type: Signage & Contour Lighting

Location: Sydney, Australia Product: F21-Green (1,100m)

Completion: 2015

Features: • Two lines of F21 side by side

• The green letters and lines can be seen afar

• Have to dim down because of the brightness