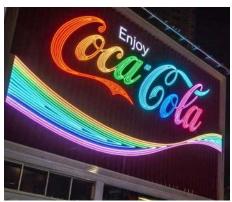

## Coca Cola Sign

Project type: Signage lighting
Location: Sydney, Australia
Product: F21 Pixel RGB (1,100m)

F16 Pixel Red (1,100m)

Completion: 2015

Features: • Iconic billboard of Sydney

Special vivid colours for events and festivals

• The largest pixel project of Clear Lighting in Australia

## A computer takes control with Artnet protocol

https://www.coca-colajourney.com.au/stories/timesthey-are-a-changing-the-history-and-future-of-thekings-cross-coca-cola-sign